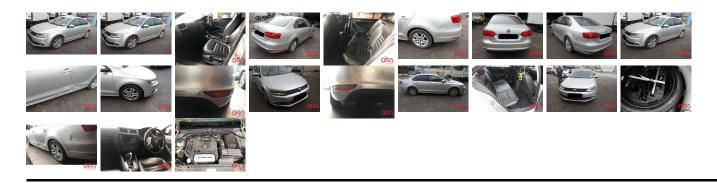

## 7 1 • 1 . C 4: -

| Vehicle I                 | ORA 1705               |                                  |                                                         |                                               |                              |                        |          |  |
|---------------------------|------------------------|----------------------------------|---------------------------------------------------------|-----------------------------------------------|------------------------------|------------------------|----------|--|
| VOLKSWA                   | GEN                    |                                  | First Registration Year:2011-02Manufacture Year:2011-02 |                                               |                              |                        | OKA 1705 |  |
| Model:<br>Grade:<br>Fuel: | JETTA<br>4.5<br>Petrol | Chassis No:<br>Engine:<br>Seats: | WVWZZZ16ZC                                              | M <b>#rans</b> mission:<br>Mileage:<br>Engine | Automatic<br>90,000<br>1,400 | Exterior:<br>Interior: |          |  |
| Drive Train:              | 2WD                    | 5 <b>cu</b> ts.                  | 5                                                       | Capacity:<br>Color:                           | SILVER                       |                        |          |  |