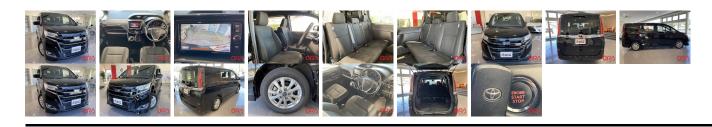

## **Vehicle Information**

| venicie I                                 | ORA 1250                       |                                  |                                                         |                                                            |                                       |                        |           |  |
|-------------------------------------------|--------------------------------|----------------------------------|---------------------------------------------------------|------------------------------------------------------------|---------------------------------------|------------------------|-----------|--|
| ΤΟΥΟΤΑ                                    |                                |                                  | First Registration Year:2018-05Manufacture Year:2018-05 |                                                            |                                       |                        | -OKA 1250 |  |
| Model:<br>Grade:<br>Fuel:<br>Drive Train: | NOAH G<br>4.5<br>Petrol<br>2WD | Chassis No:<br>Engine:<br>Seats: | ZRR80-045****<br>7                                      | Transmission:<br>Mileage:<br>Engine<br>Capacity:<br>Color: | Automatic<br>31,612<br>2,000<br>BLACK | Exterior:<br>Interior: |           |  |

## Vehicle Options:

| Pwr Steering     | Pwr Wind               | Pwr Mirrors    | Center Lock  |          |
|------------------|------------------------|----------------|--------------|----------|
| Air Cond         | Reverse Camera         | Pwr Slide Door | Easy Closer  |          |
| Cruise Control   | ABS                    | Air Bag        | Fog Lamps    |          |
| HID Head Lamps   | LED Head Lamps         | Spare Key      | Remote Key   |          |
| Push Start       | Seat Heater            | Pwr Seat       | Leather Seat | \$14,600 |
| Floor Mat        | Sun Roof               | Alloy Wheels   | Grill Guard  |          |
| Rear Wiper       | Rear Spoiler           | Stereo         | Navi/TV      |          |
| Car CD           | Car MD                 | AUX            | Spare Tire   |          |
| Spare Tire Case  | Puncture Repairing Kit | Tool           | Jack         |          |
| Operators Manual | Maint. Record          |                |              |          |