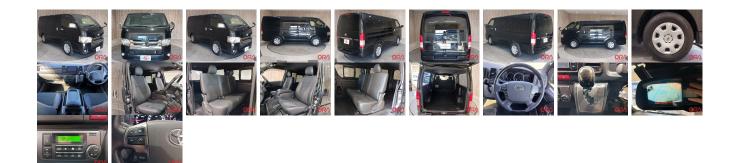

| Vehicle I    | ORA 1308  |             |                                |                                                         |        |           |          |
|--------------|-----------|-------------|--------------------------------|---------------------------------------------------------|--------|-----------|----------|
| ΤΟΥΟΤΑ       |           |             |                                | First Registration Year:2015-05Manufacture Year:2015-05 |        |           | OKA 1508 |
| Model:       | HIACE VAN | Chassis No: | Chassis No: GDH201-<br>104**** | Transmission: Automatic                                 |        | Exterior: |          |
| Grade:       | 4.5       |             |                                | Mileage:                                                | 94,503 | Interior: |          |
| Fuel:        | Diesel    | Engine:     | 5                              | Engine                                                  | 2,800  |           |          |
| Drive Train: | 2WD       | Seats:      |                                | Capacity:                                               |        |           |          |
|              |           |             |                                | Color:                                                  | BLACK  |           |          |

## Vehicle Options:

| Pwr Steering     | Pwr Wind               | Pwr Mirrors    | Center Lock  |          |
|------------------|------------------------|----------------|--------------|----------|
| Air Cond         | Reverse Camera         | Pwr Slide Door | Easy Closer  |          |
| Cruise Control   | ABS                    | Air Bag        | Fog Lamps    |          |
| HID Head Lamps   | LED Head Lamps         | Spare Key      | Remote Key   |          |
| Push Start       | Seat Heater            | Pwr Seat       | Leather Seat | \$19,500 |
| Floor Mat        | Sun Roof               | Alloy Wheels   | Grill Guard  |          |
| Rear Wiper       | Rear Spoiler           | Stereo         | Navi/TV      |          |
| Car CD           | Car MD                 | AUX            | Spare Tire   |          |
| Spare Tire Case  | Puncture Repairing Kit | Tool           | Jack         |          |
| Operators Manual | Maint. Record          |                |              |          |