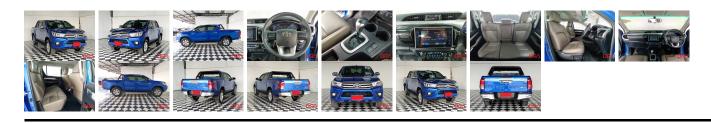

## abiala Taf .. -

| Vehicle I    | ORA 1410   |             |                                                         |                   |           |           |          |  |
|--------------|------------|-------------|---------------------------------------------------------|-------------------|-----------|-----------|----------|--|
| ΤΟΥΟΤΑ       |            |             | First Registration Year:2015-12Manufacture Year:2015-12 |                   |           |           | OKA 1410 |  |
| Model:       | DOUBLE CAB | Chassis No: | MR0BA3CDXX                                              | XXIXXXXXXXISsion: | Automatic | Exterior: |          |  |
| Grade:       | 4.5        | Engine:     |                                                         | Mileage:          | 62,500    | Interior: |          |  |
| Fuel:        | Diesel     | Seats:      | 5                                                       | Engine            | 2,800     |           |          |  |
| Drive Train: | 4WD        |             |                                                         | Capacity:         |           |           |          |  |
|              |            |             |                                                         | Color:            | BLUE      |           |          |  |

## Vehicle Options:

| Pwr Steering     | Pwr Wind               | Pwr Mirrors    | Center Lock  |          |
|------------------|------------------------|----------------|--------------|----------|
| Air Cond         | Reverse Camera         | Pwr Slide Door | Easy Closer  |          |
| Cruise Control   | ABS                    | Air Bag        | Fog Lamps    |          |
| HID Head Lamps   | LED Head Lamps         | Spare Key      | Remote Key   |          |
| Push Start       | Seat Heater            | Pwr Seat       | Leather Seat | \$22,500 |
| Floor Mat        | Sun Roof               | Alloy Wheels   | Grill Guard  |          |
| Rear Wiper       | Rear Spoiler           | Stereo         | Navi/TV      |          |
| Car CD           | Car MD                 | AUX            | Spare Tire   |          |
| Spare Tire Case  | Puncture Repairing Kit | Tool           | Jack         |          |
| Operators Manual | Maint. Record          |                |              |          |