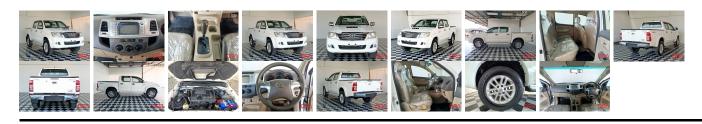

## **Vehicle Information**

**TOYOTA** First Registration Year: 2012-07

Manufacture Year: 2012-07

**Model:** DOUBLE CAB Chassis No: **Exterior:** Grade: 4.5 67,500 Mileage: Interior: **Engine:** 

Engine **Fuel:** Diesel 3,000 **Seats:** 5

Capacity: **Drive Train:** 2WD

Color: WHITE

## **Vehicle Options:**

| Pwr Steering     | Pwr Wind               | Pwr Mirrors    | Center Lock  |          |
|------------------|------------------------|----------------|--------------|----------|
| Air Cond         | Reverse Camera         | Pwr Slide Door | Easy Closer  |          |
| Cruise Control   | ABS                    | Air Bag        | Fog Lamps    |          |
| HID Head Lamps   | LED Head Lamps         | Spare Key      | Remote Key   |          |
| Push Start       | Seat Heater            | Pwr Seat       | Leather Seat | \$12,700 |
| Floor Mat        | Sun Roof               | Alloy Wheels   | Grill Guard  |          |
| Rear Wiper       | Rear Spoiler           | Stereo         | Navi/TV      |          |
| Car CD           | Car MD                 | AUX            | Spare Tire   |          |
| Spare Tire Case  | Puncture Repairing Kit | Tool           | Jack         |          |
| Operators Manual | Maint. Record          |                |              |          |