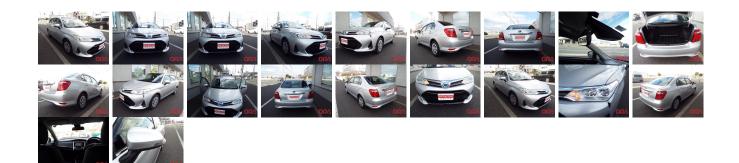

## **Vehicle Information**

| venicie 1       | ORA 1065        |                   |              |                                                         |                    |                        |          |  |
|-----------------|-----------------|-------------------|--------------|---------------------------------------------------------|--------------------|------------------------|----------|--|
| ΤΟΥΟΤΑ          |                 |                   |              | First Registration Year:2018-06Manufacture Year:2018-06 |                    |                        | OKA 1005 |  |
| Model:          | COROLLA<br>AXIO | Chassis No:       | NKE165-722** | *** Transmission:<br>Mileage:                           | Automatic<br>8,550 | Exterior:<br>Interior: |          |  |
| Grade:<br>Fuel: | 4.5<br>Hybrid   | Engine:<br>Seats: | 5            | Engine<br>Capacity:                                     | 1,500              |                        |          |  |
| Drive Train:    | 2WD             |                   |              | Color:                                                  | Silver M           |                        |          |  |

## Vehicle Options:

| Pwr Steering     | Pwr Wind               | Pwr Mirrors    | Center Lock  |         |
|------------------|------------------------|----------------|--------------|---------|
| Air Cond         | Reverse Camera         | Pwr Slide Door | Easy Closer  |         |
| Cruise Control   | ABS                    | Air Bag        | Fog Lamps    |         |
| HID Head Lamps   | LED Head Lamps         | Spare Key      | Remote Key   |         |
| Push Start       | Seat Heater            | Pwr Seat       | Leather Seat | \$8,300 |
| Floor Mat        | Sun Roof               | Alloy Wheels   | Grill Guard  |         |
| Rear Wiper       | Rear Spoiler           | Stereo         | Navi/TV      |         |
| Car CD           | Car MD                 | AUX            | Spare Tire   |         |
| Spare Tire Case  | Puncture Repairing Kit | Tool           | Jack         |         |
| Operators Manual | Maint. Record          |                |              |         |