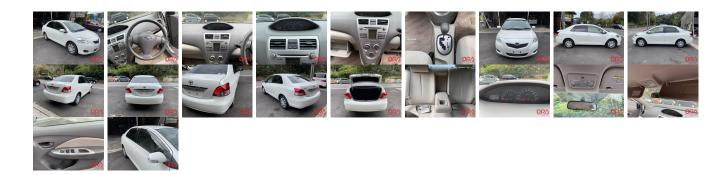

## **Vehicle Information**

| venicie I                                 | ORA 1016                        |                                  |                    |                                                            |                                             |                        |          |  |
|-------------------------------------------|---------------------------------|----------------------------------|--------------------|------------------------------------------------------------|---------------------------------------------|------------------------|----------|--|
| ΤΟΥΟΤΑ                                    |                                 |                                  |                    | First Registration Year:2009-06Manufacture Year:2009-06    |                                             |                        | OKA 1010 |  |
| Model:<br>Grade:<br>Fuel:<br>Drive Train: | BELTA X<br>4.5<br>Petrol<br>2WD | Chassis No:<br>Engine:<br>Seats: | SCP92-108****<br>5 | Transmission:<br>Mileage:<br>Engine<br>Capacity:<br>Color: | Automatic<br>47,502<br>1,298<br>PEARL WHITE | Exterior:<br>Interior: |          |  |