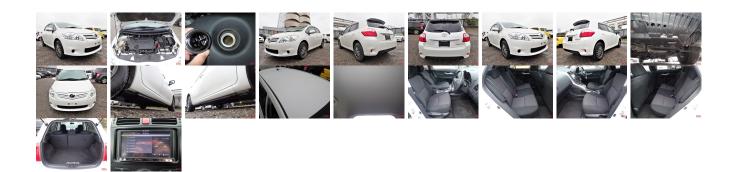

## Vahicle Information

| venicie I                                 | nformation                    |                                  |                     |                                                            |                                       |                        | ORA 1223 |
|-------------------------------------------|-------------------------------|----------------------------------|---------------------|------------------------------------------------------------|---------------------------------------|------------------------|----------|
| ΤΟΥΟΤΑ                                    |                               |                                  |                     |                                                            |                                       | OKA 1225               |          |
| Model:<br>Grade:<br>Fuel:<br>Drive Train: | AURIS<br>4.5<br>Petrol<br>4WD | Chassis No:<br>Engine:<br>Seats: | ZRE154-104****<br>5 | Transmission:<br>Mileage:<br>Engine<br>Capacity:<br>Color: | Automatic<br>36,000<br>1,800<br>WHITE | Exterior:<br>Interior: |          |

## Vehicle Options:

| Pwr Steering     | Pwr Wind               | Pwr Mirrors    | Center Lock  |         |
|------------------|------------------------|----------------|--------------|---------|
| Air Cond         | Reverse Camera         | Pwr Slide Door | Easy Closer  |         |
| Cruise Control   | ABS                    | Air Bag        | Fog Lamps    |         |
| HID Head Lamps   | LED Head Lamps         | Spare Key      | Remote Key   |         |
| Push Start       | Seat Heater            | Pwr Seat       | Leather Seat | \$3,700 |
| Floor Mat        | Sun Roof               | Alloy Wheels   | Grill Guard  |         |
| Rear Wiper       | Rear Spoiler           | Stereo         | Navi/TV      |         |
| Car CD           | Car MD                 | AUX            | Spare Tire   |         |
| Spare Tire Case  | Puncture Repairing Kit | Tool           | Jack         |         |
| Operators Manual | Maint. Record          |                |              |         |