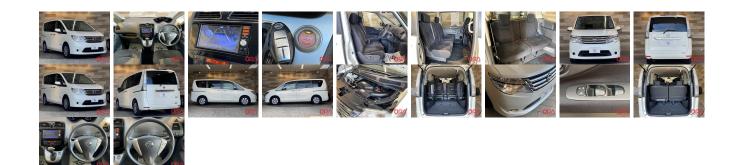

## Vahiala Taf ..

| Vehicle Information                       |                         |                                  |                                                         |                                                    |                              |                        |          |  |
|-------------------------------------------|-------------------------|----------------------------------|---------------------------------------------------------|----------------------------------------------------|------------------------------|------------------------|----------|--|
| NISSAN                                    |                         |                                  | First Registration Year:2014-06Manufacture Year:2014-06 |                                                    |                              | OKA                    | ORA 1104 |  |
| Model:<br>Grade:<br>Fuel:<br>Drive Train: | SERENA<br>4.5<br>Hybrid | Chassis No:<br>Engine:<br>Seats: | HFC26-26***<br>8                                        | * Transmission:<br>Mileage:<br>Engine<br>Capacity: | Automatic<br>45,000<br>2,000 | Exterior:<br>Interior: |          |  |
|                                           |                         |                                  |                                                         | Color:                                             | PEARL WHITE                  |                        |          |  |

## Vehicle Options:

| Pwr Steering     | Pwr Wind               | Pwr Mirrors    | Center Lock  |         |
|------------------|------------------------|----------------|--------------|---------|
| Air Cond         | Reverse Camera         | Pwr Slide Door | Easy Closer  |         |
| Cruise Control   | ABS                    | Air Bag        | Fog Lamps    |         |
| HID Head Lamps   | LED Head Lamps         | Spare Key      | Remote Key   |         |
| Push Start       | Seat Heater            | Pwr Seat       | Leather Seat | \$6,200 |
| Floor Mat        | Sun Roof               | Alloy Wheels   | Grill Guard  |         |
| Rear Wiper       | Rear Spoiler           | Stereo         | Navi/TV      |         |
| Car CD           | Car MD                 | AUX            | Spare Tire   |         |
| Spare Tire Case  | Puncture Repairing Kit | Tool           | Jack         |         |
| Operators Manual | Maint. Record          |                |              |         |