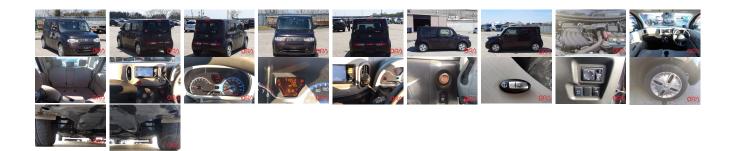

| Vehicle I             | ORA 6120      |                   |                         |                                                          |               |                        |  |          |  |
|-----------------------|---------------|-------------------|-------------------------|----------------------------------------------------------|---------------|------------------------|--|----------|--|
| NISSAN                |               |                   |                         | First Registration Year:2013-09Manufacture Year:2013-09  |               |                        |  | OKA 0120 |  |
| Model:<br>Grade:      | CUBE<br>3.5   | Chassis No:       | Z12-254***<br>HR15<br>5 | <b>Transmission:</b> Automatic<br><b>Mileage:</b> 71,853 |               | Exterior:<br>Interior: |  |          |  |
| Fuel:<br>Drive Train: | Petrol<br>2WD | Engine:<br>Seats: |                         | Engine<br>Capacity:<br>Color:                            | 1,500<br>BROW |                        |  |          |  |

## Vehicle Options:

| Pwr Steering     | Pwr Wind               | Pwr Mirrors    | Center Lock  |         |
|------------------|------------------------|----------------|--------------|---------|
| Air Cond         | Reverse Camera         | Pwr Slide Door | Easy Closer  |         |
| Cruise Control   | ABS                    | Air Bag        | Fog Lamps    |         |
| HID Head Lamps   | LED Head Lamps         | Spare Key      | Remote Key   |         |
| Push Start       | Seat Heater            | Pwr Seat       | Leather Seat | \$1,100 |
| Floor Mat        | Sun Roof               | Alloy Wheels   | Grill Guard  |         |
| Rear Wiper       | Rear Spoiler           | Stereo         | Navi/TV      |         |
| Car CD           | Car MD                 | AUX            | Spare Tire   |         |
| Spare Tire Case  | Puncture Repairing Kit | Tool           | Jack         |         |
| Operators Manual | Maint. Record          |                |              |         |