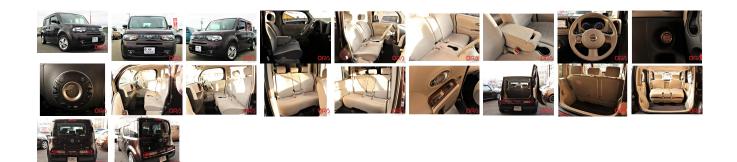

| Vehicle I    | Vehicle Information     |             |            |                                                         |                     |                        |            |  |
|--------------|-------------------------|-------------|------------|---------------------------------------------------------|---------------------|------------------------|------------|--|
|              |                         |             |            | First Registration Year:2009-08Manufacture Year:2009-08 |                     |                        | — ORA 1146 |  |
| Model:       | CUBE 15X V<br>SELECTION | Chassis No: | Z12-02**** | Transmission:<br>Mileage:                               | Automatic<br>69,719 | Exterior:<br>Interior: |            |  |
| Grade:       | 4.5                     | Engine:     | 5          | Engine 1,500<br>Capacity:                               | <i>,</i>            | Interior.              |            |  |
| Fuel:        | Petrol                  | Seats:      |            |                                                         | 1,000               |                        |            |  |
| Drive Train: |                         |             |            | Color:                                                  | BROWN               |                        |            |  |

## Vehicle Options:

| Pwr Steering     | Pwr Wind               | Pwr Mirrors    | Center Lock  |         |
|------------------|------------------------|----------------|--------------|---------|
| Air Cond         | Reverse Camera         | Pwr Slide Door | Easy Closer  |         |
| Cruise Control   | ABS                    | Air Bag        | Fog Lamps    |         |
| HID Head Lamps   | LED Head Lamps         | Spare Key      | Remote Key   |         |
| Push Start       | Seat Heater            | Pwr Seat       | Leather Seat | \$1,800 |
| Floor Mat        | Sun Roof               | Alloy Wheels   | Grill Guard  |         |
| Rear Wiper       | Rear Spoiler           | Stereo         | Navi/TV      |         |
| Car CD           | Car MD                 | AUX            | Spare Tire   |         |
| Spare Tire Case  | Puncture Repairing Kit | Tool           | Jack         |         |
| Operators Manual | Maint. Record          |                |              |         |