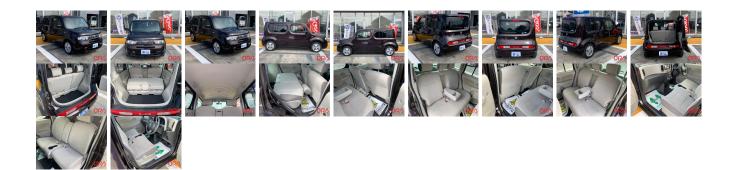

| Vehicle I           | ORA 1149 |             |            |                                                         |           |           |          |
|---------------------|----------|-------------|------------|---------------------------------------------------------|-----------|-----------|----------|
| NISSAN              |          |             |            | First Registration Year:2013-07Manufacture Year:2013-07 |           |           | OKA 1149 |
| Model:              | CUBE 15X | Chassis No: | Z12-26**** | Transmission:                                           | Automatic | Exterior: |          |
| Grade:              | 4.5      | Engine:     |            | Mileage:                                                | 60,050    | Interior: |          |
| Fuel:               | Petrol   | Seats:      | 5          | Engine                                                  | 1,500     |           |          |
| <b>Drive Train:</b> |          |             |            | Capacity:                                               |           |           |          |
|                     |          |             |            | Color:                                                  | D BROWN M |           |          |