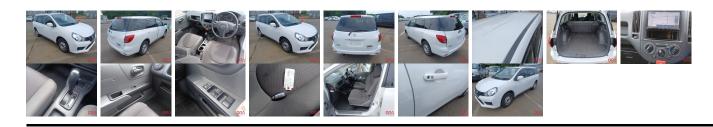

## Vahiala Inf 4:

| Vehicle I                                 | ORA 1112                         |                                  |                  |                                                            |                                       |                        |          |  |
|-------------------------------------------|----------------------------------|----------------------------------|------------------|------------------------------------------------------------|---------------------------------------|------------------------|----------|--|
| NISSAN                                    |                                  |                                  |                  | First Registration Year:2018-06Manufacture Year:2018-06    |                                       |                        | ORA 1112 |  |
| Model:<br>Grade:<br>Fuel:<br>Drive Train: | AD WAGON<br>4.5<br>Petrol<br>2WD | Chassis No:<br>Engine:<br>Seats: | VY12-27****<br>5 | Transmission:<br>Mileage:<br>Engine<br>Capacity:<br>Color: | Automatic<br>38,500<br>1,500<br>WHITE | Exterior:<br>Interior: |          |  |