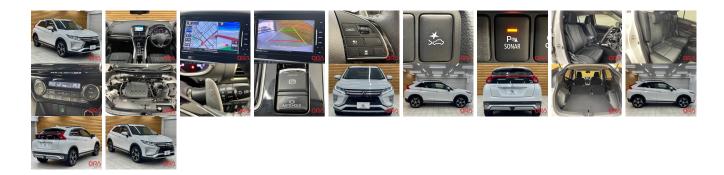

## **Vehicle Information**

| venicie i                                 | ORA 1784                            |                                  |                   |                                                            |                                             |                        |                      |  |
|-------------------------------------------|-------------------------------------|----------------------------------|-------------------|------------------------------------------------------------|---------------------------------------------|------------------------|----------------------|--|
| MITSUBISHI                                |                                     |                                  |                   | First Registration Year:2018-09Manufacture Year:2018-09    |                                             |                        | OKA 170 <del>4</del> |  |
| Model:<br>Grade:<br>Fuel:<br>Drive Train: | ECLIPSE CROSS<br>4<br>Petrol<br>4WD | Chassis No:<br>Engine:<br>Seats: | GK1W-002****<br>5 | Transmission:<br>Mileage:<br>Engine<br>Capacity:<br>Color: | Automatic<br>46,000<br>1,500<br>PEARL WHITE | Exterior:<br>Interior: |                      |  |

## Vehicle Options:

| Pwr Steering     | Pwr Wind               | Pwr Mirrors    | Center Lock  |          |
|------------------|------------------------|----------------|--------------|----------|
| Air Cond         | Reverse Camera         | Pwr Slide Door | Easy Closer  |          |
| Cruise Control   | ABS                    | Air Bag        | Fog Lamps    |          |
| HID Head Lamps   | LED Head Lamps         | Spare Key      | Remote Key   |          |
| Push Start       | Seat Heater            | Pwr Seat       | Leather Seat | \$17,000 |
| Floor Mat        | Sun Roof               | Alloy Wheels   | Grill Guard  |          |
| Rear Wiper       | Rear Spoiler           | Stereo         | Navi/TV      |          |
| Car CD           | Car MD                 | AUX            | Spare Tire   |          |
| Spare Tire Case  | Puncture Repairing Kit | Tool           | Jack         |          |
| Operators Manual | Maint. Record          |                |              |          |