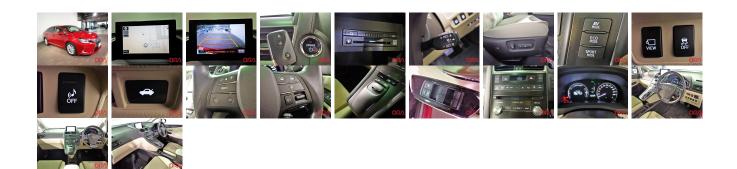

## Vehicle Options:

| Pwr Steering     | Pwr Wind               | Pwr Mirrors    | Center Lock  |          |
|------------------|------------------------|----------------|--------------|----------|
| Air Cond         | Reverse Camera         | Pwr Slide Door | Easy Closer  |          |
| Cruise Control   | ABS                    | Air Bag        | Fog Lamps    |          |
| HID Head Lamps   | LED Head Lamps         | Spare Key      | Remote Key   |          |
| Push Start       | Seat Heater            | Pwr Seat       | Leather Seat | \$11,000 |
| Floor Mat        | Sun Roof               | Alloy Wheels   | Grill Guard  |          |
| Rear Wiper       | Rear Spoiler           | Stereo         | Navi/TV      |          |
| Car CD           | Car MD                 | AUX            | Spare Tire   |          |
| Spare Tire Case  | Puncture Repairing Kit | Tool           | Jack         |          |
| Operators Manual | Maint. Record          |                |              |          |