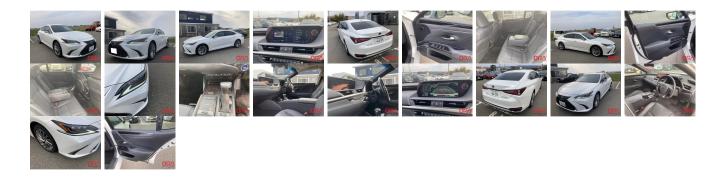

| Vehicle I                       | ORA 1755               |                   |                    |                                                         |                     |                        |          |  |
|---------------------------------|------------------------|-------------------|--------------------|---------------------------------------------------------|---------------------|------------------------|----------|--|
| LEXUS                           |                        |                   |                    | First Registration Year:2021-06Manufacture Year:2021-06 |                     |                        | OKA 1755 |  |
| Model:                          | ES ES300H<br>VERSION L | Chassis No:       | AXZH11-<br>102**** | Transmission:<br>Mileage:                               | Automatic<br>36,810 | Exterior:<br>Interior: |          |  |
| Grade:<br>Fuel:<br>Drive Train: | 4.5<br>Hybrid<br>2WD   | Engine:<br>Seats: | 5                  | Engine<br>Capacity:<br>Color:                           | 2,500<br>WHITE      |                        |          |  |

## Vehicle Options:

| Pwr Steering     | Pwr Wind               | Pwr Mirrors    | Center Lock  |          |
|------------------|------------------------|----------------|--------------|----------|
| Air Cond         | Reverse Camera         | Pwr Slide Door | Easy Closer  |          |
| Cruise Control   | ABS                    | Air Bag        | Fog Lamps    |          |
| HID Head Lamps   | LED Head Lamps         | Spare Key      | Remote Key   |          |
| Push Start       | Seat Heater            | Pwr Seat       | Leather Seat | \$30,000 |
| Floor Mat        | Sun Roof               | Alloy Wheels   | Grill Guard  |          |
| Rear Wiper       | Rear Spoiler           | Stereo         | Navi/TV      |          |
| Car CD           | Car MD                 | AUX            | Spare Tire   |          |
| Spare Tire Case  | Puncture Repairing Kit | Tool           | Jack         |          |
| Operators Manual | Maint. Record          |                | "            |          |