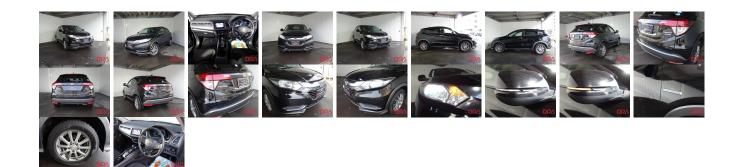

| Vehicle I       | ORA 1354      |             |            |                                          |                      |                  |           |            |
|-----------------|---------------|-------------|------------|------------------------------------------|----------------------|------------------|-----------|------------|
| HONDA           |               |             |            | First Registration Y<br>Manufacture Year |                      | 014-07<br>014-07 |           | - OKA 1554 |
| Model:          | VEZEL HYBRID  | Chassis No: | RU4-107*** |                                          | nsmission: Automatic |                  | Exterior: |            |
| Grade:<br>Fuel: | 4.5<br>Hybrid | Engine:     | -          | Mileage:<br>Engine                       | 97,000<br>1,500      |                  | Interior: |            |
| Drive Train:    | 4WD           | Seats:      | 5          | Capacity:                                |                      |                  |           |            |
|                 |               |             |            | Color:                                   | BLACK N              | /1               |           |            |