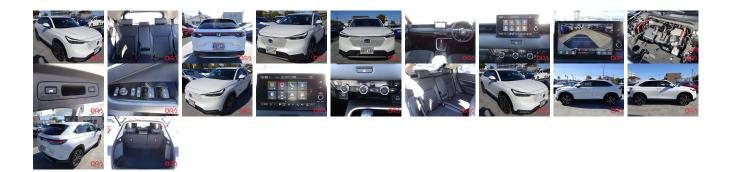

| Vehicle I                                 | ORA 5029                    |                                  |                 |                                                    |                           |                        |          |
|-------------------------------------------|-----------------------------|----------------------------------|-----------------|----------------------------------------------------|---------------------------|------------------------|----------|
| HONDA                                     |                             |                                  |                 | First Registration<br>Manufacture Year             |                           |                        | OKA 3029 |
| Model:<br>Grade:<br>Fuel:<br>Drive Train: | VEZEL<br>S<br>Hybrid<br>2WD | Chassis No:<br>Engine:<br>Seats: | RV5-103***<br>5 | * Transmission:<br>Mileage:<br>Engine<br>Capacity: | : Automatic<br>0<br>1,500 | Exterior:<br>Interior: |          |
|                                           |                             |                                  |                 | Color:                                             | PEARL WHITE               |                        |          |

## Vehicle Options:

| Pwr Steering     | Pwr Wind               | Pwr Mirrors    | Center Lock  |          |
|------------------|------------------------|----------------|--------------|----------|
| Air Cond         | Reverse Camera         | Pwr Slide Door | Easy Closer  |          |
| Cruise Control   | ABS                    | Air Bag        | Fog Lamps    |          |
| HID Head Lamps   | LED Head Lamps         | Spare Key      | Remote Key   |          |
| Push Start       | Seat Heater            | Pwr Seat       | Leather Seat | \$19,300 |
| Floor Mat        | Sun Roof               | Alloy Wheels   | Grill Guard  |          |
| Rear Wiper       | Rear Spoiler           | Stereo         | Navi/TV      |          |
| Car CD           | Car MD                 | AUX            | Spare Tire   |          |
| Spare Tire Case  | Puncture Repairing Kit | Tool           | Jack         |          |
| Operators Manual | Maint. Record          | ~              | n            |          |