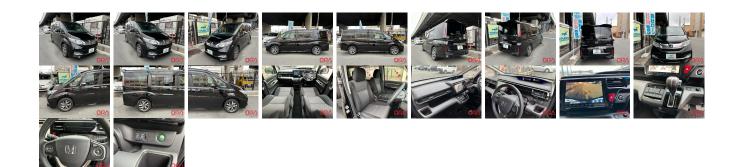

## . . . ſ <u>.</u>

| Vehicle I                                 | enicle Information                |                                  |                  |                                                         |                              |                        |          |
|-------------------------------------------|-----------------------------------|----------------------------------|------------------|---------------------------------------------------------|------------------------------|------------------------|----------|
| HONDA                                     |                                   |                                  |                  | First Registration Year:2015-08Manufacture Year:2015-08 |                              |                        | ORA 1177 |
| Model:<br>Grade:<br>Fuel:<br>Drive Train: | STEPWAGON<br>4.5<br>Petrol<br>2WD | Chassis No:<br>Engine:<br>Seats: | RP3-102****<br>7 | Transmission:<br>Mileage:<br>Engine<br>Capacity:        | Automatic<br>84,366<br>1,500 | Exterior:<br>Interior: |          |
| Dive Ham;                                 | 200                               |                                  |                  | Color:                                                  | BLACK                        |                        |          |

## Vehicle Options:

| Pwr Steering     | Pwr Wind               | Pwr Mirrors    | Center Lock  |          |
|------------------|------------------------|----------------|--------------|----------|
| Air Cond         | Reverse Camera         | Pwr Slide Door | Easy Closer  |          |
| Cruise Control   | ABS                    | Air Bag        | Fog Lamps    |          |
| HID Head Lamps   | LED Head Lamps         | Spare Key      | Remote Key   |          |
| Push Start       | Seat Heater            | Pwr Seat       | Leather Seat | \$13,300 |
| Floor Mat        | Sun Roof               | Alloy Wheels   | Grill Guard  |          |
| Rear Wiper       | Rear Spoiler           | Stereo         | Navi/TV      |          |
| Car CD           | Car MD                 | AUX            | Spare Tire   |          |
| Spare Tire Case  | Puncture Repairing Kit | Tool           | Jack         |          |
| Operators Manual | Maint. Record          |                |              |          |