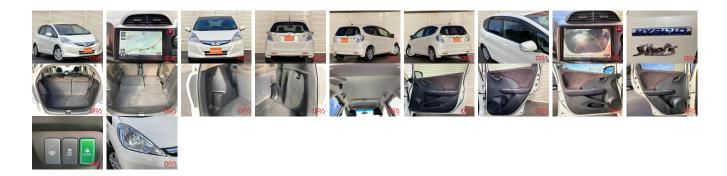

| Vehicle I                                 | ORA 6067                           |                                  |                  |                                                            |                                     |  |                        |          |  |
|-------------------------------------------|------------------------------------|----------------------------------|------------------|------------------------------------------------------------|-------------------------------------|--|------------------------|----------|--|
| HONDA                                     |                                    |                                  |                  | First Registration Year:2013-06Manufacture Year:2013-06    |                                     |  |                        | OKA 0007 |  |
| Model:<br>Grade:<br>Fuel:<br>Drive Train: | FIT HYBRID<br>4.0<br>Hybrid<br>2WD | Chassis No:<br>Engine:<br>Seats: | GP1-123****<br>5 | Transmission:<br>Mileage:<br>Engine<br>Capacity:<br>Color: | Autom<br>39,539<br>1,300<br>Pearl V |  | Exterior:<br>Interior: |          |  |

## Vehicle Options:

| Pwr Steering     | Pwr Wind               | Pwr Mirrors    | Center Lock  |         |
|------------------|------------------------|----------------|--------------|---------|
| Air Cond         | Reverse Camera         | Pwr Slide Door | Easy Closer  |         |
| Cruise Control   | ABS                    | Air Bag        | Fog Lamps    |         |
| HID Head Lamps   | LED Head Lamps         | Spare Key      | Remote Key   |         |
| Push Start       | Seat Heater            | Pwr Seat       | Leather Seat | \$2,300 |
| Floor Mat        | Sun Roof               | Alloy Wheels   | Grill Guard  |         |
| Rear Wiper       | Rear Spoiler           | Stereo         | Navi/TV      |         |
| Car CD           | Car MD                 | AUX            | Spare Tire   |         |
| Spare Tire Case  | Puncture Repairing Kit | Tool           | Jack         |         |
| Operators Manual | Maint. Record          | ~              | n            |         |