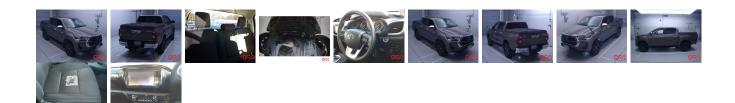

| Vehicle I    | OD & 1227 |             |                                                         |                         |        |           |  |
|--------------|-----------|-------------|---------------------------------------------------------|-------------------------|--------|-----------|--|
| ΤΟΥΟΤΑ       |           |             | First Registration Year:2020-06Manufacture Year:2020-06 |                         |        | ORA 1227  |  |
| Model:       | HILUX     | Chassis No: | GUN125-                                                 | Transmission: Automatic |        | Exterior: |  |
| Grade:       | 4.5       |             | 641****                                                 | Mileage:                | 59,000 | Interior: |  |
| Fuel:        | Diesel    | Engine:     |                                                         | Engine                  | 2,400  |           |  |
| Drive Train: | 4WD       | Seats:      | 5                                                       | Capacity:               |        |           |  |
|              |           |             |                                                         | Color:                  | BRONZE |           |  |