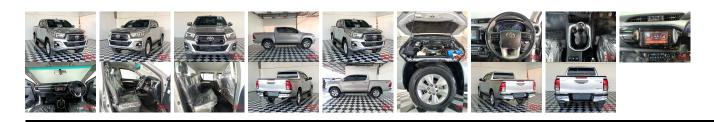

## **Vehicle Information**

| v enicie 1   | ORA 1412   |             |                                                         |                  |        |  |           |  |
|--------------|------------|-------------|---------------------------------------------------------|------------------|--------|--|-----------|--|
| ΤΟΥΟΤΑ       |            |             | First Registration Year:2018-12Manufacture Year:2018-12 |                  |        |  | OKA 1412  |  |
| Model:       | DOUBLE CAB | Chassis No: | MR0BA3CDXX                                              | XXIXXXXXXXISion: | Manual |  | Exterior: |  |
| Grade:       | 4.5        | Engine:     |                                                         | Mileage:         | 55,000 |  | Interior: |  |
| Fuel:        | Diesel     | Seats:      | 4                                                       | Engine           | 2,800  |  |           |  |
| Drive Train: | 4WD        |             |                                                         | Capacity:        |        |  |           |  |
|              |            |             |                                                         | Color:           | SILVER |  |           |  |

## Vehicle Options:

| Pwr Steering     | Pwr Wind               | Pwr Mirrors    | Center Lock  |          |
|------------------|------------------------|----------------|--------------|----------|
| Air Cond         | Reverse Camera         | Pwr Slide Door | Easy Closer  |          |
| Cruise Control   | ABS                    | Air Bag        | Fog Lamps    |          |
| HID Head Lamps   | LED Head Lamps         | Spare Key      | Remote Key   |          |
| Push Start       | Seat Heater            | Pwr Seat       | Leather Seat | \$22,500 |
| Floor Mat        | Sun Roof               | Alloy Wheels   | Grill Guard  |          |
| Rear Wiper       | Rear Spoiler           | Stereo         | Navi/TV      |          |
| Car CD           | Car MD                 | AUX            | Spare Tire   |          |
| Spare Tire Case  | Puncture Repairing Kit | Tool           | Jack         |          |
| Operators Manual | Maint. Record          |                |              |          |