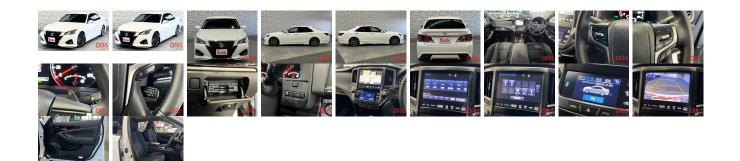

## **Vehicle Information**

| venicie I       | ORA 1348           |                                  |                |                                                         |                     |                        |            |
|-----------------|--------------------|----------------------------------|----------------|---------------------------------------------------------|---------------------|------------------------|------------|
| ΤΟΥΟΤΑ          |                    |                                  |                | First Registration Year:2016-10Manufacture Year:2016-10 |                     |                        | - OKA 1346 |
| Model:          | CROWN<br>ATHLETE S | Chassis No:<br>Engine:<br>Seats: | GRS214-602**** | * Transmission:<br>Mileage:                             | Automatic<br>80,982 | Exterior:<br>Interior: |            |
| Grade:<br>Fuel: | 4.5<br>Petrol      |                                  | 5              | Engine<br>Capacity:                                     | 3,500               |                        |            |
| Drive Train:    | 2WD                |                                  |                | Color:                                                  | PEARL WHITE         |                        |            |

## Vehicle Options:

| Pwr Steering     | Pwr Wind               | Pwr Mirrors    | Center Lock  |          |
|------------------|------------------------|----------------|--------------|----------|
| Air Cond         | Reverse Camera         | Pwr Slide Door | Easy Closer  |          |
| Cruise Control   | ABS                    | Air Bag        | Fog Lamps    |          |
| HID Head Lamps   | LED Head Lamps         | Spare Key      | Remote Key   |          |
| Push Start       | Seat Heater            | Pwr Seat       | Leather Seat | \$11,980 |
| Floor Mat        | Sun Roof               | Alloy Wheels   | Grill Guard  |          |
| Rear Wiper       | Rear Spoiler           | Stereo         | Navi/TV      |          |
| Car CD           | Car MD                 | AUX            | Spare Tire   |          |
| Spare Tire Case  | Puncture Repairing Kit | Tool           | Jack         |          |
| Operators Manual | Maint. Record          |                | n            |          |