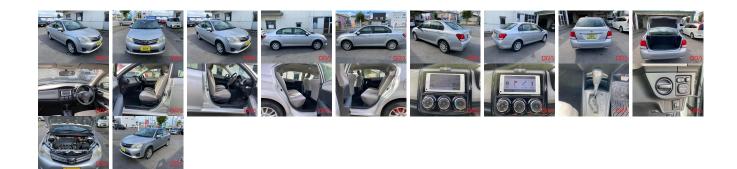

## **Vehicle Information**

| venicie i       | ORA 1043             |                   |                |                             |                     |               |                       |
|-----------------|----------------------|-------------------|----------------|-----------------------------|---------------------|---------------|-----------------------|
| ΤΟΥΟΤΑ          |                      |                   |                |                             |                     |               | OKA 10 <del>4</del> 5 |
| Model:          | COROLLA<br>AXIO 1.5X | Chassis No:       | NZE164-702**** | * Transmission:<br>Mileage: | Automatic<br>27,217 | 217 Interior: |                       |
| Grade:<br>Fuel: | 4.5<br>Petrol        | Engine:<br>Seats: | 5              | Engine<br>Capacity:         | 1,500               |               |                       |
| Drive Train:    |                      |                   |                | Color:                      | Silver M            |               |                       |

## Vehicle Options:

| Pwr Steering     | Pwr Wind               | Pwr Mirrors    | Center Lock  |         |
|------------------|------------------------|----------------|--------------|---------|
| Air Cond         | Reverse Camera         | Pwr Slide Door | Easy Closer  |         |
| Cruise Control   | ABS                    | Air Bag        | Fog Lamps    |         |
| HID Head Lamps   | LED Head Lamps         | Spare Key      | Remote Key   |         |
| Push Start       | Seat Heater            | Pwr Seat       | Leather Seat | \$3,500 |
| Floor Mat        | Sun Roof               | Alloy Wheels   | Grill Guard  |         |
| Rear Wiper       | Rear Spoiler           | Stereo         | Navi/TV      |         |
| Car CD           | Car MD                 | AUX            | Spare Tire   |         |
| Spare Tire Case  | Puncture Repairing Kit | Tool           | Jack         |         |
| Operators Manual | Maint. Record          |                |              |         |