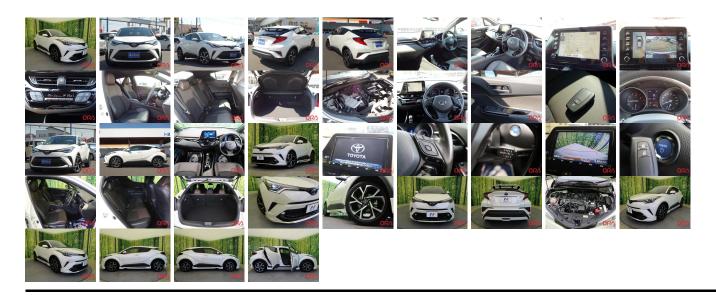

## 1 • 1 т . ...

| Vehicle I    | nformation |             |                                                         |               |             |           | ORA 6023 |
|--------------|------------|-------------|---------------------------------------------------------|---------------|-------------|-----------|----------|
| Toyota       |            |             | First Registration Year:2020-04Manufacture Year:2020-04 |               |             | OKA 0025  |          |
| Model:       | C-HR G-T   | Chassis No: | ZYX10-202****                                           | Transmission: | Automatic   | Exterior: |          |
| Grade:       | 4.5        | Engine:     |                                                         | Mileage:      | 13,427      | Interior: |          |
| Fuel:        | Petrol     | Seats:      | 5                                                       | Engine        | 1,800       |           |          |
| Drive Train: | 2WD        |             |                                                         | Capacity:     |             |           |          |
|              |            |             |                                                         | Color:        | PEARL WHITE |           |          |

## Vehicle Options:

| Pwr Steering     | Pwr Wind               | Pwr Mirrors    | Center Lock       |      |
|------------------|------------------------|----------------|-------------------|------|
| Air Cond         | Reverse Camera         | Pwr Slide Door | Easy Closer       |      |
| Cruise Control   | ABS                    | Air Bag        | Fog Lamps         |      |
| HID Head Lamps   | LED Head Lamps         | Spare Key      | Remote Key        |      |
| Push Start       | Seat Heater            | Pwr Seat       | Leather Seat \$14 | ,000 |
| Floor Mat        | Sun Roof               | Alloy Wheels   | Grill Guard       |      |
| Rear Wiper       | Rear Spoiler           | Stereo         | Navi/TV           |      |
| Car CD           | Car MD                 | AUX            | Spare Tire        |      |
| Spare Tire Case  | Puncture Repairing Kit | Tool           | Jack              |      |
| Operators Manual | Maint. Record          |                |                   |      |