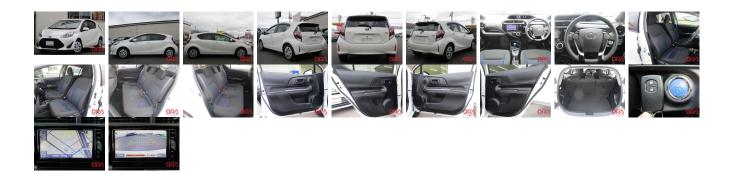

| Vehicle I                                 | ORA 6012                     |                                  |                                                         |                                                            |                                      |  |                        |          |  |
|-------------------------------------------|------------------------------|----------------------------------|---------------------------------------------------------|------------------------------------------------------------|--------------------------------------|--|------------------------|----------|--|
| Toyota                                    |                              |                                  | First Registration Year:2020-03Manufacture Year:2020-03 |                                                            |                                      |  |                        | ORA 0012 |  |
| Model:<br>Grade:<br>Fuel:<br>Drive Train: | Aqua<br>4.0<br>Hybrid<br>2WD | Chassis No:<br>Engine:<br>Seats: | NHP10-267****<br>5                                      | Transmission:<br>Mileage:<br>Engine<br>Capacity:<br>Color: | Automa<br>22,281<br>1,500<br>Pearl M |  | Exterior:<br>Interior: |          |  |

## Vehicle Options:

| Pwr Steering     | Pwr Wind               | Pwr Mirrors    | Center Lock  |         |
|------------------|------------------------|----------------|--------------|---------|
| Air Cond         | Reverse Camera         | Pwr Slide Door | Easy Closer  |         |
| Cruise Control   | ABS                    | Air Bag        | Fog Lamps    |         |
| HID Head Lamps   | LED Head Lamps         | Spare Key      | Remote Key   |         |
| Push Start       | Seat Heater            | Pwr Seat       | Leather Seat | \$9,500 |
| Floor Mat        | Sun Roof               | Alloy Wheels   | Grill Guard  |         |
| Rear Wiper       | Rear Spoiler           | Stereo         | Navi/TV      |         |
| Car CD           | Car MD                 | AUX            | Spare Tire   |         |
| Spare Tire Case  | Puncture Repairing Kit | Tool           | Jack         |         |
| Operators Manual | Maint. Record          | ~              | n            |         |