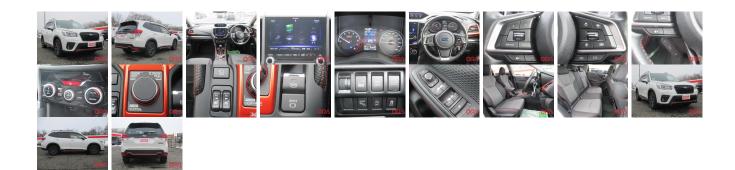

## Vahiala Taf <u>.</u>

| Vehicle I                                 | ORA 1836                       |                                  |                                                         |                                 |                 |                        |  |
|-------------------------------------------|--------------------------------|----------------------------------|---------------------------------------------------------|---------------------------------|-----------------|------------------------|--|
| SUBARU                                    |                                |                                  | First Registration Year:2020-07Manufacture Year:2020-07 |                                 |                 | OKA 1850               |  |
| Model:<br>Grade:<br>Fuel:<br>Drive Train: | FORESTER<br>4<br>Petrol<br>4WD | Chassis No:<br>Engine:<br>Seats: | SK9-05****<br>5                                         | Mileage:<br>Engine<br>Capacity: | 92,884<br>2,500 | Exterior:<br>Interior: |  |
|                                           |                                |                                  |                                                         | Color:                          | PEARL           |                        |  |

## Vehicle Options:

| Pwr Steering     | Pwr Wind               | Pwr Mirrors    | Center Lock  |          |
|------------------|------------------------|----------------|--------------|----------|
| Air Cond         | Reverse Camera         | Pwr Slide Door | Easy Closer  |          |
| Cruise Control   | ABS                    | Air Bag        | Fog Lamps    |          |
| HID Head Lamps   | LED Head Lamps         | Spare Key      | Remote Key   |          |
| Push Start       | Seat Heater            | Pwr Seat       | Leather Seat | \$12,250 |
| Floor Mat        | Sun Roof               | Alloy Wheels   | Grill Guard  |          |
| Rear Wiper       | Rear Spoiler           | Stereo         | Navi/TV      |          |
| Car CD           | Car MD                 | AUX            | Spare Tire   |          |
| Spare Tire Case  | Puncture Repairing Kit | Tool           | Jack         |          |
| Operators Manual | Maint. Record          | ~              | n            |          |