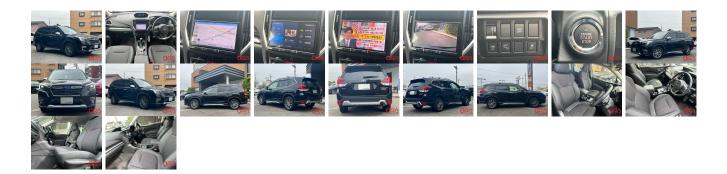

| Vehicle I                 | ORA 1822                |                        |            |                                          |               |                    |                        |          |
|---------------------------|-------------------------|------------------------|------------|------------------------------------------|---------------|--------------------|------------------------|----------|
| SUBARU                    |                         |                        |            | First Registration Y<br>Manufacture Year |               | 2022-03<br>2022-03 |                        | OKA 1622 |
| Model:<br>Grade:<br>Fuel: | FORESTER<br>4<br>Hybrid | Chassis No:<br>Engine: | SKE-10**** | Transmission:<br>Mileage:<br>Engine      | 0             |                    | Exterior:<br>Interior: |          |
| Fuel:<br>Drive Train:     | 4WD                     | Seats:                 | 5          | Capacity:<br>Color:                      | 2,000<br>BLAC | КM                 |                        |          |

## Vehicle Options:

| Pwr Steering     | Pwr Wind               | Pwr Mirrors    | Center Lock  |          |
|------------------|------------------------|----------------|--------------|----------|
| Air Cond         | Reverse Camera         | Pwr Slide Door | Easy Closer  |          |
| Cruise Control   | ABS                    | Air Bag        | Fog Lamps    |          |
| HID Head Lamps   | LED Head Lamps         | Spare Key      | Remote Key   |          |
| Push Start       | Seat Heater            | Pwr Seat       | Leather Seat | \$18,250 |
| Floor Mat        | Sun Roof               | Alloy Wheels   | Grill Guard  |          |
| Rear Wiper       | Rear Spoiler           | Stereo         | Navi/TV      |          |
| Car CD           | Car MD                 | AUX            | Spare Tire   |          |
| Spare Tire Case  | Puncture Repairing Kit | Tool           | Jack         |          |
| Operators Manual | Maint. Record          |                |              |          |