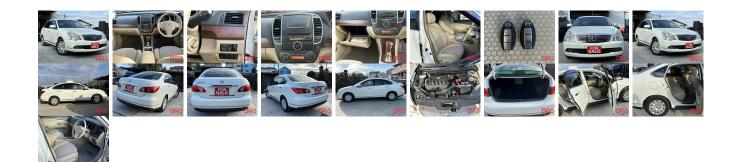

| Vehicle I       | OD A 1269              |                                  |                                                         |                           |                     |                        |  |
|-----------------|------------------------|----------------------------------|---------------------------------------------------------|---------------------------|---------------------|------------------------|--|
| NISSAN          |                        |                                  | First Registration Year:2010-08Manufacture Year:2010-08 |                           |                     | ORA 1268               |  |
| Model:          | BLUEBIRD<br>SYLPHY 20M | Chassis No:<br>Engine:<br>Seats: | KG11-12****<br>5                                        | Transmission:<br>Mileage: | Automatic<br>61,472 | Exterior:<br>Interior: |  |
| Grade:<br>Fuel: | 4.5<br>Petrol          |                                  |                                                         | Engine<br>Capacity:       | 2,000               |                        |  |
| Drive Train:    | 2WD                    |                                  |                                                         | Color:                    | PEARL WHITE         |                        |  |