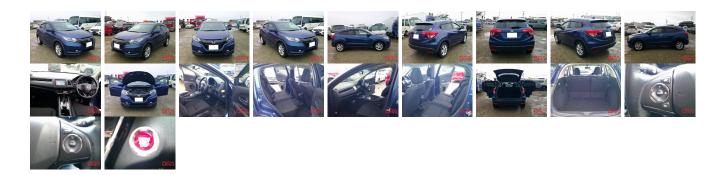

| Vehicle I             | $OD \wedge 1256$ |                   |             |                                                     |                  |                    |                        |          |
|-----------------------|------------------|-------------------|-------------|-----------------------------------------------------|------------------|--------------------|------------------------|----------|
| HONDA                 |                  |                   |             | First Registration Y<br>Manufacture Year            |                  | 2017-07<br>2017-07 |                        | ORA 1356 |
| Model:                | VEZEL X<br>HONDA | Chassis No:       | RU2-124**** | <ul> <li>Transmission:</li> <li>Mileage:</li> </ul> | Automatic 92,503 |                    | Exterior:<br>Interior: |          |
| Grade:                | SENSING<br>4.5   | Engine:<br>Seats: | 5           | Engine<br>Capacity:                                 | 1,500            |                    |                        |          |
| Fuel:<br>Drive Train: | Petrol<br>4WD    |                   |             | Color:                                              | BLUE             | М                  |                        |          |

## Vehicle Options:

| Pwr Steering     | Pwr Wind               | Pwr Mirrors    | Center Lock  |          |
|------------------|------------------------|----------------|--------------|----------|
| Air Cond         | Reverse Camera         | Pwr Slide Door | Easy Closer  |          |
| Cruise Control   | ABS                    | Air Bag        | Fog Lamps    |          |
| HID Head Lamps   | LED Head Lamps         | Spare Key      | Remote Key   |          |
| Push Start       | Seat Heater            | Pwr Seat       | Leather Seat | \$10,800 |
| Floor Mat        | Sun Roof               | Alloy Wheels   | Grill Guard  |          |
| Rear Wiper       | Rear Spoiler           | Stereo         | Navi/TV      |          |
| Car CD           | Car MD                 | AUX            | Spare Tire   |          |
| Spare Tire Case  | Puncture Repairing Kit | Tool           | Jack         |          |
| Operators Manual | Maint. Record          |                | "            |          |