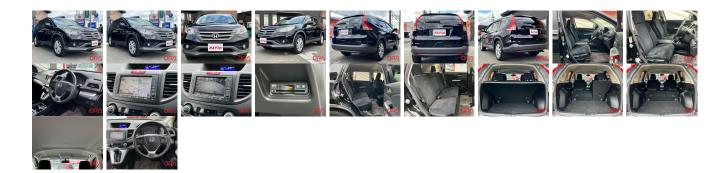

| Vehicle I    | ODA (177) |             |            |                                          |           |           |          |  |
|--------------|-----------|-------------|------------|------------------------------------------|-----------|-----------|----------|--|
| HONDA        |           |             |            | First Registration Y<br>Manufacture Year |           |           | ORA 6177 |  |
| Model:       | CR-V      | Chassis No: | RM1-110*** | * Transmission:                          | Automatic | Exterior: |          |  |
| Grade:       | 3.5       | Engine:     |            | Mileage:                                 | 44,393    | Interior: |          |  |
| Fuel:        | Petrol    | Seats:      | 5          | Engine                                   | 2,000     |           |          |  |
| Drive Train: | 2WD       |             |            | Capacity:                                |           |           |          |  |
|              |           |             |            | Color:                                   | BLACK M   |           |          |  |

## Vehicle Options:

| Pwr Steering     | Pwr Wind               | Pwr Mirrors    | Center Lock  |         |
|------------------|------------------------|----------------|--------------|---------|
| Air Cond         | Reverse Camera         | Pwr Slide Door | Easy Closer  |         |
| Cruise Control   | ABS                    | Air Bag        | Fog Lamps    |         |
| HID Head Lamps   | LED Head Lamps         | Spare Key      | Remote Key   |         |
| Push Start       | Seat Heater            | Pwr Seat       | Leather Seat | \$4,800 |
| Floor Mat        | Sun Roof               | Alloy Wheels   | Grill Guard  |         |
| Rear Wiper       | Rear Spoiler           | Stereo         | Navi/TV      |         |
| Car CD           | Car MD                 | AUX            | Spare Tire   |         |
| Spare Tire Case  | Puncture Repairing Kit | Tool           | Jack         |         |
| Operators Manual | Maint. Record          |                |              |         |