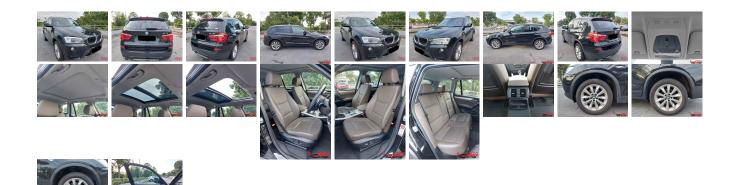

## **Vehicle Information**

|              | mormunon     |             |           |                                                         |           |           | ORA 1673 |
|--------------|--------------|-------------|-----------|---------------------------------------------------------|-----------|-----------|----------|
| BMW          |              |             |           | First Registration Year:2013-06Manufacture Year:2013-06 |           |           |          |
| Model:       | X3 XDRIVE20I | Chassis No: | WBAWX3206 | 00** <b>Fřăňsmission:</b>                               | Automatic | Exterior: |          |
| Grade:       | 4.5          | Engine:     |           | Mileage:                                                | 108,000   | Interior: |          |
| Fuel:        | Petrol       | Seats:      | 5         | Engine                                                  | 2,000     |           |          |
| Drive Train: | 4WD          |             |           | Capacity:                                               |           |           |          |
|              |              |             |           | Color:                                                  | BLACK     |           |          |