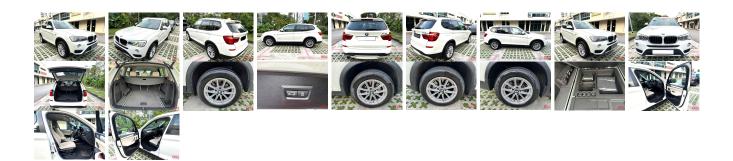

## **Vehicle Information**

| venicie 1                 | ORA 1564                       |                                  |                  |                                                                 |                              |                        |          |  |
|---------------------------|--------------------------------|----------------------------------|------------------|-----------------------------------------------------------------|------------------------------|------------------------|----------|--|
| BMW                       |                                |                                  |                  | First Registration Year:2015-04Manufacture Year:2015-04         |                              |                        | OKA 1504 |  |
| Model:<br>Grade:<br>Fuel: | X3 SDRIVE 20I<br>4.5<br>Petrol | Chassis No:<br>Engine:<br>Seats: | WBAWY920900<br>5 | <sup>0**</sup> Fřäňsmission:<br>Mileage:<br>Engine<br>Capacity: | Automatic<br>44,300<br>2,000 | Exterior:<br>Interior: |          |  |
| Drive Train:              | 4WD                            |                                  |                  | Color:                                                          | WHITE                        |                        |          |  |